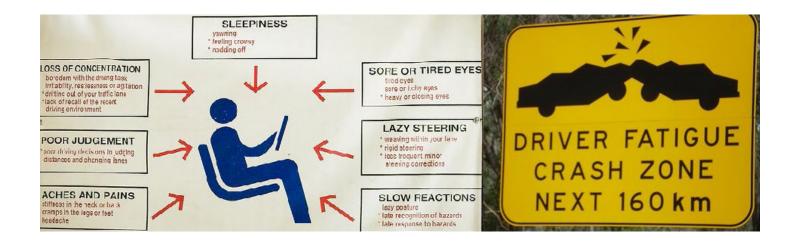

### Driver Fatigue

| Sunday | Monday | Tuesday | Wednesday | Thursday | Friday | Saturday |
|--------|--------|---------|-----------|----------|--------|----------|
|        |        |         |           |          | 1      | 2        |
| 3      | 4      | 5       | 6         | 7        | 8      | 9        |
| 10     | 11     | 12      | 13        | 14       | 15     | 16       |
| 17     | 18     | 19      | 20        | 21       | 22     | 23       |
| 24     | 25     | 26      | 27        | 28       | 29     | 30       |

#### **Resources:**

https://worksafeky.com/safety-resources/safety-handouts/fighting-driver-fatigue