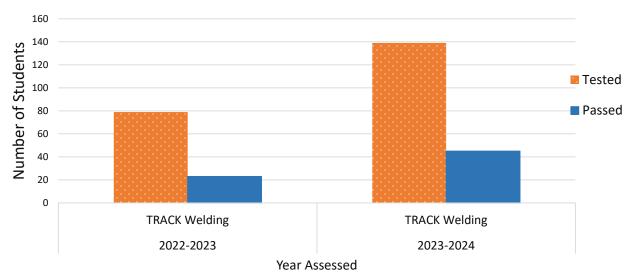

## Table: Welding TRACK 5.2024

| Year      | Assessment    | Tested | Passed | Percentage Passed |
|-----------|---------------|--------|--------|-------------------|
| 2022-2023 | TRACK Welding | 79     | 23     | 29%               |
| 2023-2024 | TRACK Welding | 139    | 45     | 32%               |